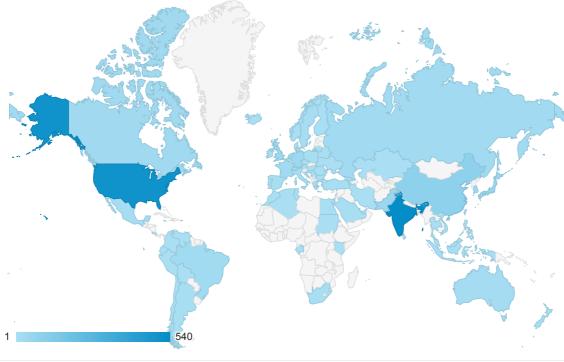

## Location

All Sessions
100.00%

Map Overlay

Summary

| 1 540.  |                   |                                            |                                           |                                            |                                           |                                       |                                               |                                         |                               |                                         |
|---------|-------------------|--------------------------------------------|-------------------------------------------|--------------------------------------------|-------------------------------------------|---------------------------------------|-----------------------------------------------|-----------------------------------------|-------------------------------|-----------------------------------------|
| Country |                   | Acquisition                                |                                           |                                            | Behavior                                  |                                       |                                               | Conversions                             |                               |                                         |
|         |                   | Sessions % New<br>Sessions                 |                                           | New Users                                  |                                           |                                       | Avg. Session<br>Duration                      | Goal<br>Conversion<br>Rate              | Goal<br>Completions           | Goal Value                              |
|         |                   | 2,214<br>% of Total:<br>100.00%<br>(2,214) | 80.58%<br>Avg for View:<br>76.51% (5.31%) | 1,784<br>% of Total:<br>105.31%<br>(1,694) | 86.09%<br>Avg for View:<br>86.09% (0.00%) | 1.20<br>Avg for View:<br>1.20 (0.00%) | 00:00:53<br>Avg for View:<br>00:00:53 (0.00%) | 0.00%<br>Avg for View:<br>0.00% (0.00%) | 0<br>% of Total:<br>0.00% (0) | \$0.00<br>% of Total:<br>0.00% (\$0.00) |
| 1.      | India             | 540 (24.39%)                               | 25.37%                                    | 137 (7.68%)                                | 77.78%                                    | 1.57                                  | 00:02:12                                      | 0.00%                                   | 0 (0.00%)                     | \$0.00 (0.00%)                          |
| 2.      | United<br>States  | 504 (22.76%)                               | 99.60%                                    | 502 (28.14%)                               | 89.29%                                    | 1.06                                  | 00:00:28                                      | 0.00%                                   | 0 (0.00%)                     | \$0.00 (0.00%)                          |
| 3.      | (not set)         | 461 (20.82%)                               | 99.78%                                    | 460 (25.78%)                               | 92.62%                                    | 1.06                                  | 00:00:22                                      | 0.00%                                   | 0 (0.00%)                     | \$0.00 (0.00%)                          |
| 4.      | China             | 91 (4.11%)                                 | 100.00%                                   | 91 (5.10%)                                 | 82.42%                                    | 1.07                                  | 00:00:37                                      | 0.00%                                   | 0 (0.00%)                     | \$0.00 (0.00%)                          |
| 5.      | Japan             | 54 (2.44%)                                 | 100.00%                                   | 54 (3.03%)                                 | 88.89%                                    | 1.04                                  | 00:00:20                                      | 0.00%                                   | 0 (0.00%)                     | \$0.00 (0.00%)                          |
| 6.      | Pakistan          | 49 (2.21%)                                 | 85.71%                                    | 42 (2.35%)                                 | 79.59%                                    | 1.35                                  | 00:01:48                                      | 0.00%                                   | 0 (0.00%)                     | \$0.00 (0.00%)                          |
| 7.      | Germany           | 48 (2.17%)                                 | 100.00%                                   | 48 (2.69%)                                 | 91.67%                                    | 1.00                                  | 00:00:19                                      | 0.00%                                   | 0 (0.00%)                     | \$0.00 (0.00%)                          |
| 8.      | United<br>Kingdom | 45 (2.03%)                                 | 93.33%                                    | 42 (2.35%)                                 | 93.33%                                    | 1.02                                  | 00:00:02                                      | 0.00%                                   | 0 (0.00%)                     | \$0.00 (0.00%)                          |
| 9.      | Canada            | 32 (1.45%)                                 | 100.00%                                   | 32 (1.79%)                                 | 81.25%                                    | 1.12                                  | 00:00:44                                      | 0.00%                                   | 0 (0.00%)                     | \$0.00 (0.00%)                          |
| 10.     | South<br>Korea    | 32 (1.45%)                                 | 100.00%                                   | 32 (1.79%)                                 | 84.38%                                    | 1.09                                  | 00:00:16                                      | 0.00%                                   | 0 (0.00%)                     | \$0.00 (0.00%)                          |
| 11.     | Brazil            | 29 (1.31%)                                 | 100.00%                                   | 29 (1.63%)                                 | 96.55%                                    | 1.03                                  | 00:00:17                                      | 0.00%                                   | 0 (0.00%)                     | \$0.00 (0.00%)                          |
| 12.     | France            | 27 (1.22%)                                 | 100.00%                                   | 27 (1.51%)                                 | 85.19%                                    | 1.07                                  | 00:00:35                                      | 0.00%                                   | 0 (0.00%)                     | \$0.00 (0.00%)                          |
| 13.     | Russia            | 27 (1.22%)                                 | 55.56%                                    | 15 (0.84%)                                 | 55.56%                                    | 1.70                                  | 00:00:03                                      | 0.00%                                   | 0 (0.00%)                     | \$0.00 (0.00%)                          |